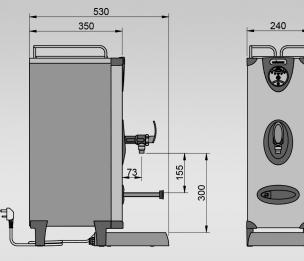

| SIZE     | REF    | CASING             | RATING | <b>CAPACITY</b><br>(including initial draw-off) | <b>DIMENSIONS</b><br>(W x D x H)         |
|----------|--------|--------------------|--------|-------------------------------------------------|------------------------------------------|
| 10 LITRE | HT3C10 | STAINLESS<br>STEEL | 3 k W  | 30 LITRES<br>PER HOUR                           | 240 x 530 x 760<br>(including drip tray) |