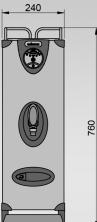

| SIZE     | REF    | CASING             | RATING | <b>CAPACITY</b><br>(including initial draw-off) | <b>DIMENSIONS</b><br>(W x D x H)         |
|----------|--------|--------------------|--------|-------------------------------------------------|------------------------------------------|
| 10 LITRE | HT3C10 | STAINLESS<br>STEEL | 3 k W  | 30 LITRES<br>PER HOUR                           | 240 x 530 x 760<br>(including drip tray) |