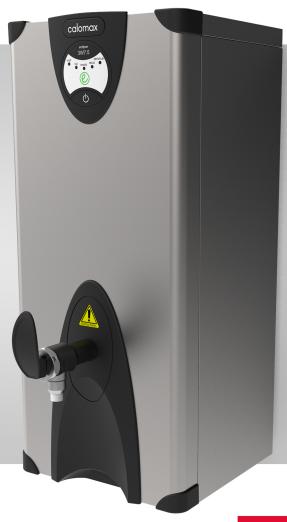

## ECLIPSE 3W7.5-SS

## **Key Features:**

- UK designed and made
- 7.5L rapid draw off
- Temperature controlled between 96°C and 97°C
- Easy install and service features removable front panel
- Energy-saving "eco" button which reduces the volume of boiling water by 50% at "off peak" times of demand
- Antimicrobial protection in the tap handle
- Clear and unambiguous self-diagnostic display panel
- Integral scale-inhibitor technology
- Extended 2-year warranty
- No steam emissions
- Discrete on/off switch incorporated into moulding
- Competitively priced
- Cool-to-touch stainless steel outer casing
- Push-fit and compression adapter included to simplify installation