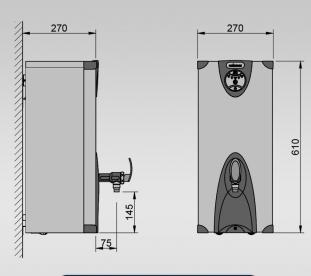

## ECLIPSE 3W7.5-SS

## **Key Features:**

- UK designed and made
- 7.5L rapid draw off
- Temperature controlled between 96°C and 97°C
- Easy install and service features removable front panel
- Energy-saving "eco" button which reduces the volume of boiling water by 50% at "off peak" times of demand
- Antimicrobial protection in the tap handle
- Clear and unambiguous self-diagnostic display panel
- Integral scale-inhibitor technology
- Extended 2-year warranty
- No steam emissions
- Discrete on/off switch incorporated into moulding
- Competitively priced
- Cool-to-touch stainless steel outer casing
- Push-fit and compression adapter included to simplify installation