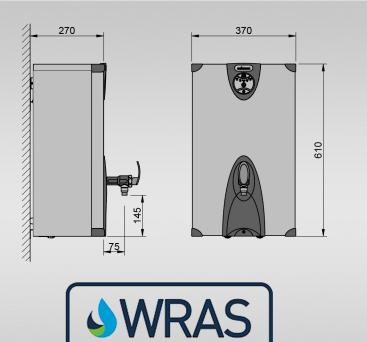

| SIZE     | REF     | CASING | RATING | <b>CAPACITY</b><br>(including initial draw-off) | <b>DIMENSIONS</b><br>(W x D x H) |
|----------|---------|--------|--------|-------------------------------------------------|----------------------------------|
| 15 LITRE | 3W15C-W | WHITE  | 3 k W  | 35 LITRES<br>PER HOUR                           | 370 x 270 x 610                  |