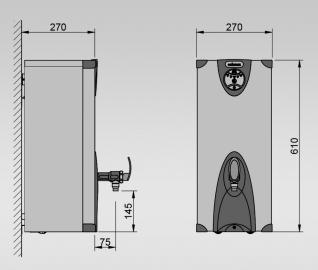

til ready eco

0

| SIZE     | REF    | CASING | RATING | <b>CAPACITY</b><br>(including initial draw-off) | DIMENSIONS<br>(W x D x H) |
|----------|--------|--------|--------|-------------------------------------------------|---------------------------|
| 10 LITRE | 3W10-W | WHITE  | 3 k W  | 30 LITRES<br>PER HOUR                           | 270 x 270 x 610           |